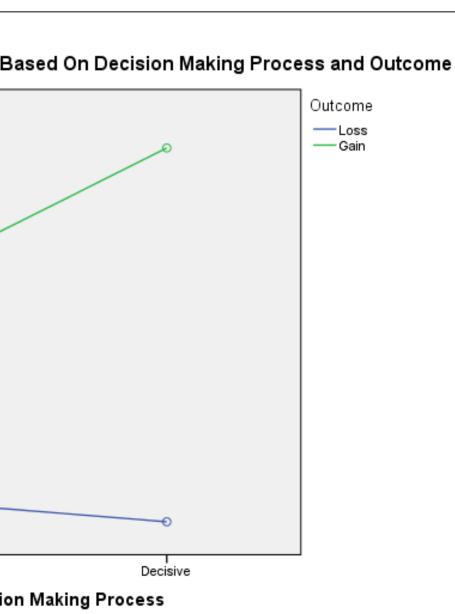

#### **Research Question 1:**

Three-way ANOVA were conducted for all analyses. The promotability of decisive candidates compared to indecisive candidates was significantly higher when a positive outcome was achieved than when a negative outcome was achieved, F(1, 240) =7.60, *p* < .01.

When candidates achieve a negative outcome, they are rated low on promotability, regardless of decision making style. However, when outcome is positive, decisive candidates are rated as more promotable than indecisive candidates.